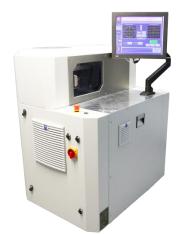

## **FEATURES + BENEFITS**

Our innovative laser solution system engraves semivisible markings on all lens materials. Featuring unique marking flexibility and premium engraving quality, it sets a new standard.

- Excimer laser with 193 nm wavelength engraves premium quality markings on all organic and mineral lens materials
- Fully automatic process control and stability ensures repeatable and outstanding engraving results - 24/7
- Advanced laser causes no thermal stress, microcracks, or coating delamination
- Processing of blocked and unblocked lenses
- Integrated layout editor with intuitive and easy to use software (e.g. easy to integrate macros)
- Easily integrable into existing LMS system and any production environment
- Flexible server communication (OMA / VCA, VC-DCS. LDCS)
- Modular replacement parts for easy servicing and minimized downtime
- Internal pressure and vacuum generation
- Latest laser source technology for low process gas consumption and service cycles

## **TECHNICAL INFORMATION**

| Laser                                   | Excimer laser 193 nm                                              |
|-----------------------------------------|-------------------------------------------------------------------|
| Marking field                           | 100 mm x 100 mm,<br>Focus depth ±0.5 mm                           |
| Productivity                            | 180-210 lenses /hour<br>(depending on layout-design)              |
| Engraving character size                | from 0.1 mm to 4.0 mm                                             |
| Engraving depth                         | 0.10 μm 2.00 μm                                                   |
| Position accuracy                       | ± 100 μm                                                          |
| Process gas                             | 20 liter premix                                                   |
| Server interface and host communication | OMA /VCA, VC-DCS, LDCS<br>standard prepared for<br>LMS connection |
| Interfaces / IT access                  | Ethernet 1000Mbit (RJ45),<br>USB 3.0, TCP / IP, TeamViewer        |
| Air humidity                            | max. 40-50 % relative humidity                                    |
| Operating temperature                   | 18°C to 28°C                                                      |
| Dimensions (wxdxh)                      | 1200 x 800 x 1400 mm<br>48 x 31.5 x 55 inches                     |
| Weight                                  | 350 kg / 772 lbs                                                  |
| Power                                   | 110 -240 VAC, 10 A, 50/60 Hz                                      |