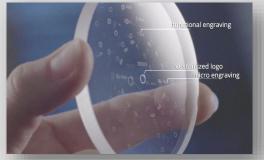

## **FEATURES + BENEFITS**

Our innovative laser solution system engraves semivisible markings on all lens materials. Featuring unique marking flexibility and premium engraving quality, it sets a new standard.

- Excimer laser with 193 nm wavelength engraves premium quality markings on all organic and mineral lens materials
- Fully automatic process control and stability ensures repeatable and outstanding engraving results - 24/7
- Advanced laser causes no thermal stress, microcracks, or coating delamination
- Processing of blocked and unblocked lenses
- Integrated layout editor with intuitive and easy to use software (e.g. easy to integrate macros)
- Easily integrable into existing LMS system and any production environment
- Flexible server communication (OMA / VCA, VC-DCS. LDCS)
- Modular replacement parts for easy servicing and minimized downtime
- Internal pressure and vacuum generation
- Latest laser source technology for low process gas consumption and service cycles