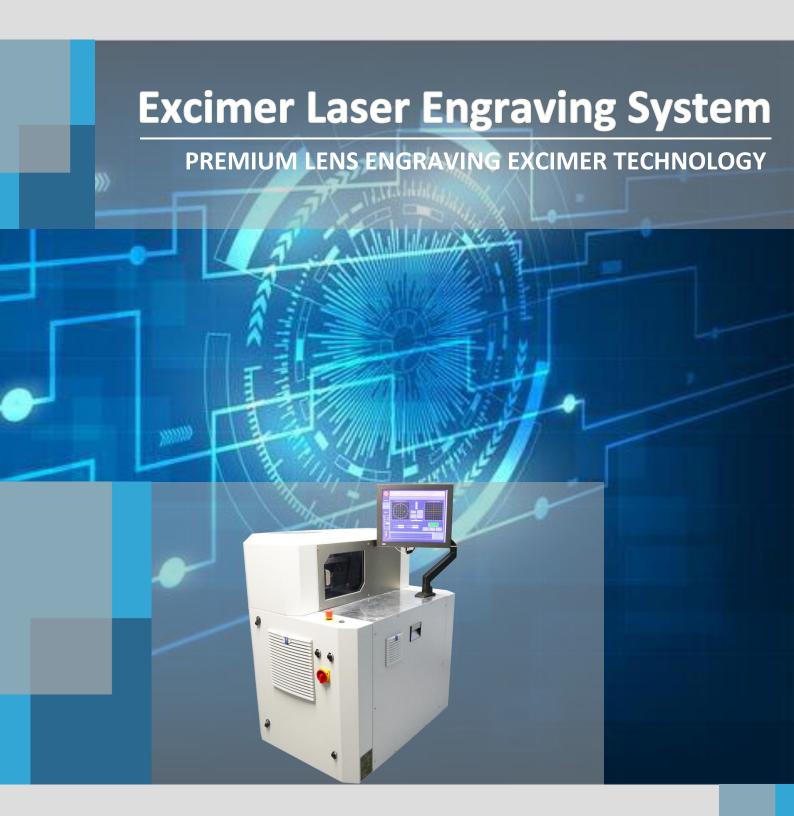

## **FEATURES + BENEFITS**

Our innovative laser solution system engraves semivisible markings on all lens materials. Featuring unique marking flexibility and premium engraving quality, it sets a new standard.

- Excimer laser with 193 nm wavelength engraves premium quality markings on all organic and mineral lens materials
- Fully automatic process control and stability ensures repeatable and outstanding engraving results - 24/7
- Advanced laser causes no thermal stress, microcracks, or coating delamination
- Processing of blocked and unblocked lenses
- Integrated layout editor with intuitive and easy to use software (e.g. easy to integrate macros)
- Easily integrable into existing LMS system and any production environment
- Flexible server communication (OMA / VCA, VC-DCS. LDCS)
- Modular replacement parts for easy servicing and minimized downtime
- Internal pressure and vacuum generation
- Latest laser source technology for low process gas consumption and service cycles

## **TECHNICAL INFORMATION**

| Laser                                   | Excimer laser 193 nm                                              |
|-----------------------------------------|-------------------------------------------------------------------|
| Marking field                           | 100 mm x 100 mm,<br>Focus depth ±0.5 mm                           |
| Productivity                            | 180-210 lenses /hour<br>(depending on layout-design)              |
| Engraving character size                | from 0.1 mm to 4.0 mm                                             |
| Engraving depth                         | 0.10 μm 2.00 μm                                                   |
| Position accuracy                       | ± 100 μm                                                          |
| Process gas                             | 20 liter premix                                                   |
| Server interface and host communication | OMA /VCA, VC-DCS, LDCS<br>standard prepared for<br>LMS connection |
| Interfaces / IT access                  | Ethernet 1000Mbit (RJ45),<br>USB 3.0, TCP / IP, TeamViewer        |
| Air humidity                            | max. 40-50 % relative humidity                                    |
| Operating temperature                   | 18°C to 28°C                                                      |
| Dimensions (wxdxh)                      | 1200 x 800 x 1400 mm<br>48 x 31.5 x 55 inches                     |
| Weight                                  | 350 kg / 772 lbs                                                  |
| Power                                   | 110 -240 VAC, 10 A, 50/60 Hz                                      |